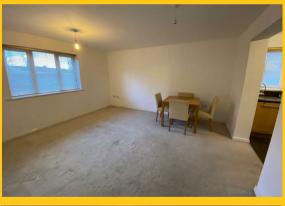

## Lounge

15'6" x 13'6" approx (4.73 x 4.13 approx)

Window to side, storage heater opening to:

### **Kitchen**

10'7" x 6'0" approx (3.23 x 1.83 approx)

Window to fore, wall and base units with worktop over, electric oven and hob with extractor hood over, integrated washing machine, space for fridge freezer, sink and drainer with mixer tap.