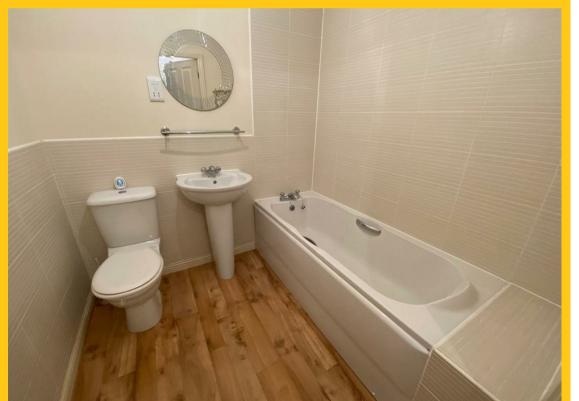

#### **Bathroom**

Vinyl flooring, partly tiled walls, panelled bath, W/C, pedestal wash hand basin, towel heater.