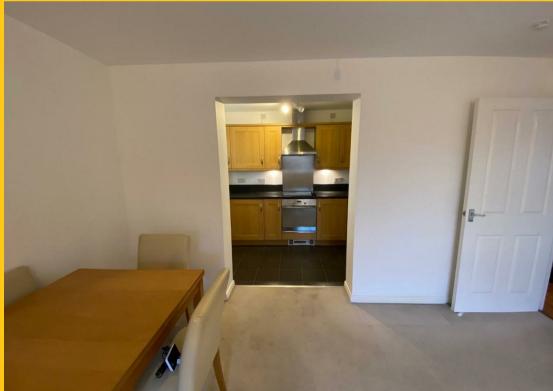

## Lounge

15'6" x 13'6" approx (4.73 x 4.13 approx)

Window to side, storage heater opening to:

### **Kitchen**

10'7" x 6'0" approx (3.23 x 1.83 approx)

Window to fore, wall and base units with worktop over, electric oven and hob with extractor hood over, integrated washing machine, space for fridge freezer, sink and drainer with mixer tap.