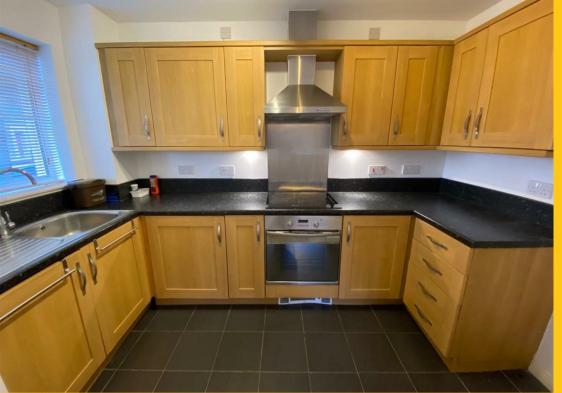

### **Kitchen**

10'7" x 6'0" approx (3.23 x 1.83 approx)

Window to fore, wall and base units with worktop over, electric oven and hob with extractor hood over, integrated washing machine, space for fridge freezer, sink and drainer with mixer tap.