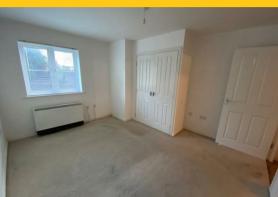

### **Bedroom One**

12'11" x 11'4" approx (3.95 x 3.46 approx)

Window to side, built in wardrobe, storage heater, door into: