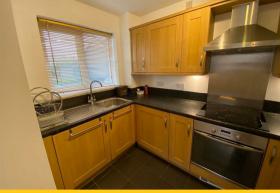

### **Kitchen**

10'7" x 6'0" approx (3.23 x 1.83 approx)

Window to fore, wall and base units with worktop over, electric oven and hob with extractor hood over, integrated washing machine, space for fridge freezer, sink and drainer with mixer tap.