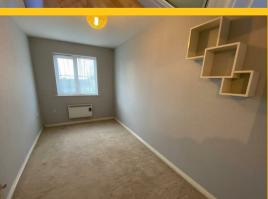

## **Bedroom Two**

13'6"x 7'2" approx (4.12x 2.19 approx)

Window to fore, storage heater.