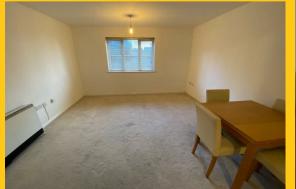

## Lounge

15'6" x 13'6" approx (4.73 x 4.13 approx)

Window to side, storage heater opening to: